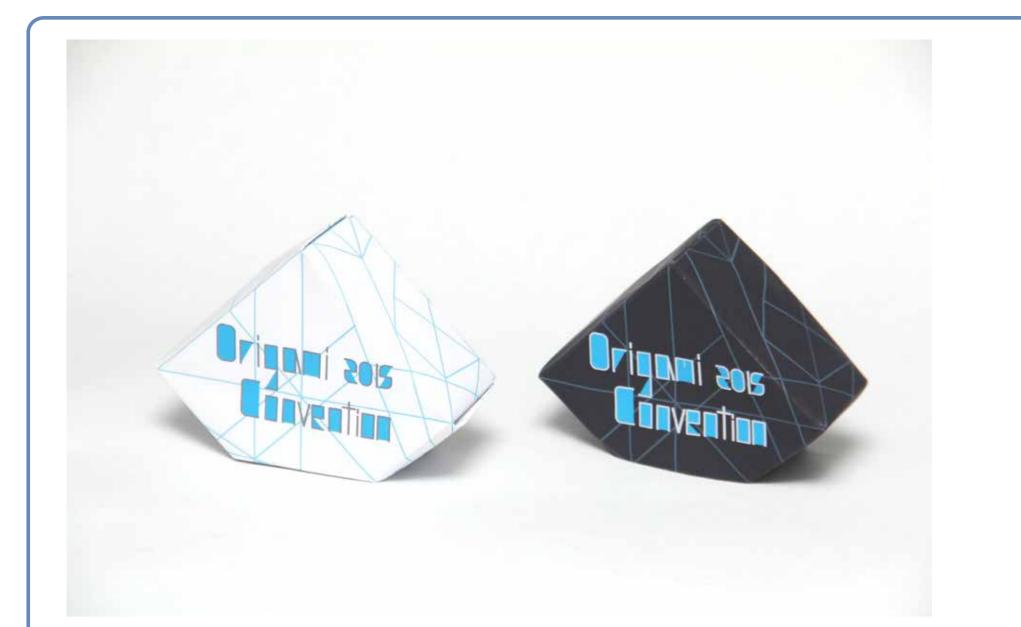

### Origami Convention Package Design

Using this heart shaped variation of the *Masu Box, created by* Romi Halabaso, I created a package design to help brand the convention. The diamond shape allows for stacking as well as easy packing.