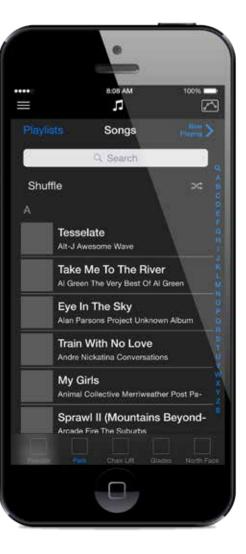

# Soundtrax App.

Soundtrax allows you to connect with your local ski resort through your mobile device. The App. focuses on creating playlists based on specific GPS locations. The user can than mark trails or an area where they would like to listen to that play-list.