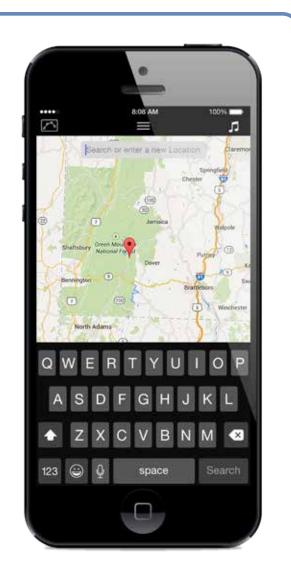

# Soundtrax App.

Soundtrax allows you to connect with your local ski resort through your mobile device. The App. focuses on creating playlists based on specific GPS locations. The user can than mark trails or an area where they would like to listen to that play-list.