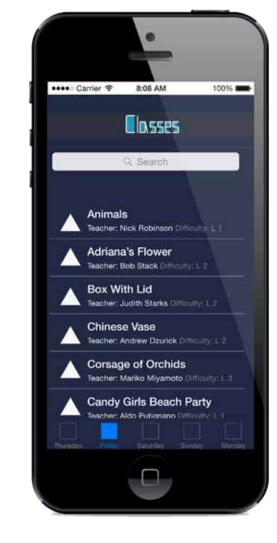

# The 2015 Origami Convention App.

Introducing the App. for the 2015 Origami Convention. Where users can view and sign up for classes, check out events, and connect with other convention goers. Creating a new user friendly experience, and helping others to connect through the passion of origami.