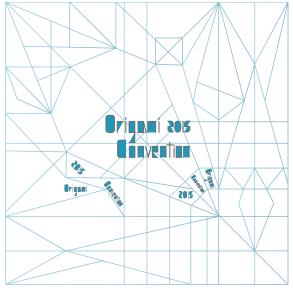

### Origami Convention Package Design

Using this heart shaped variation of the *Masu Box, created by* Romi Halabaso, I created a package design to help brand the convention. The diamond shape allows for stacking as well as easy packing.