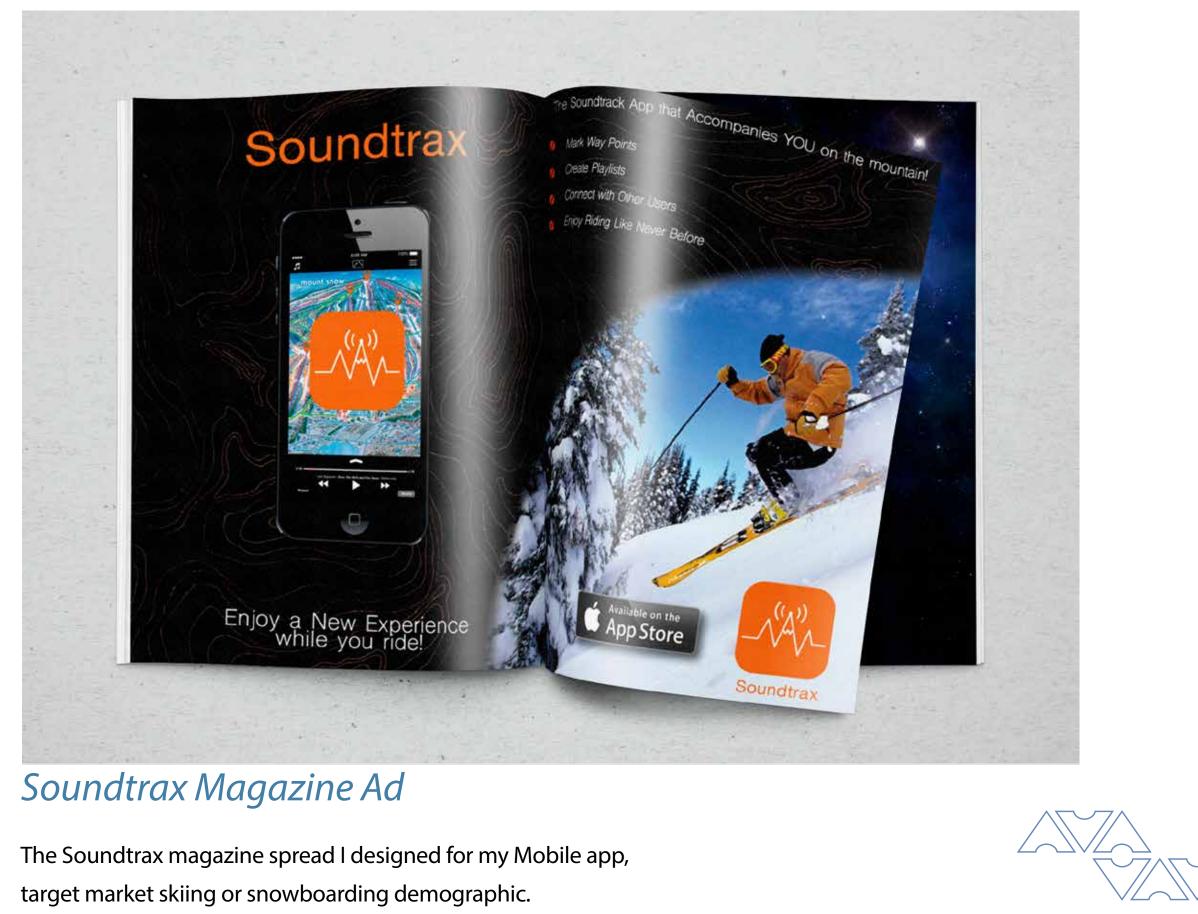

#### A Character Map of Archer

The hit TV Series *Archer* on FX, has an eclectic collection of characters. I created a poster with a visual map of the show, displaying how each character connects with one another. This could also be used as an interactive Online character encyclopedia on a fan site.