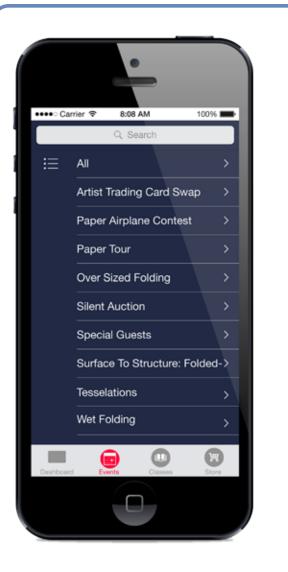

# The 2015 Origami Convention App.

Introducing the App. for the 2015 Origami Convention. Where users can view and sign up for classes, check out events, and connect with other convention goers. Creating a new user friendly experience, and helping others to connect through the passion of origami.