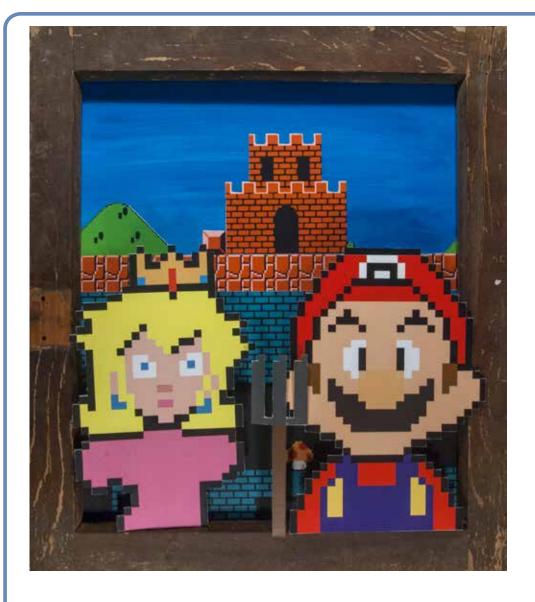

## Super Mario American Gothic and

The History of Super Mario Article

Here I designed a Magazine spread on the history of the Super Mario Brothers. In it, I showcased a piece I made to compliment the article. Creating a Super Mario American Gothic painting.