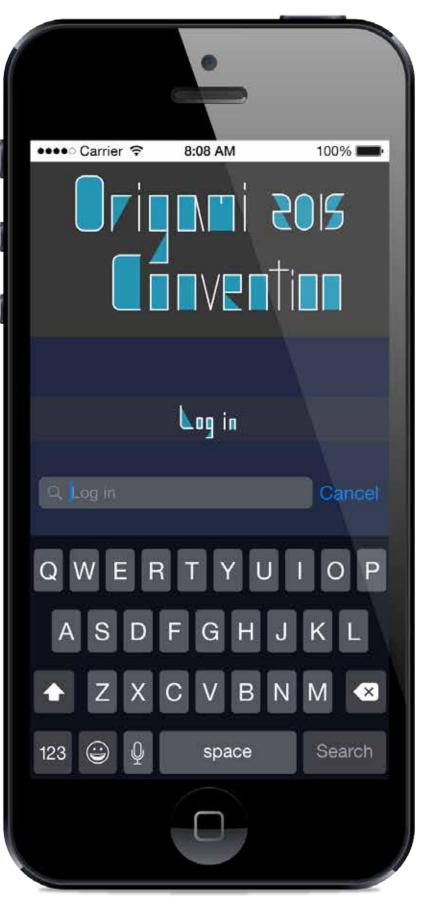

# The 2015 Origami Convention App.

Introducing the App. for the 2015 Origami Convention. Where users can view and sign up for classes, check out events, and connect with other convention goers. Creating a new user friendly experience, and helping others to connect through the passion of origami.