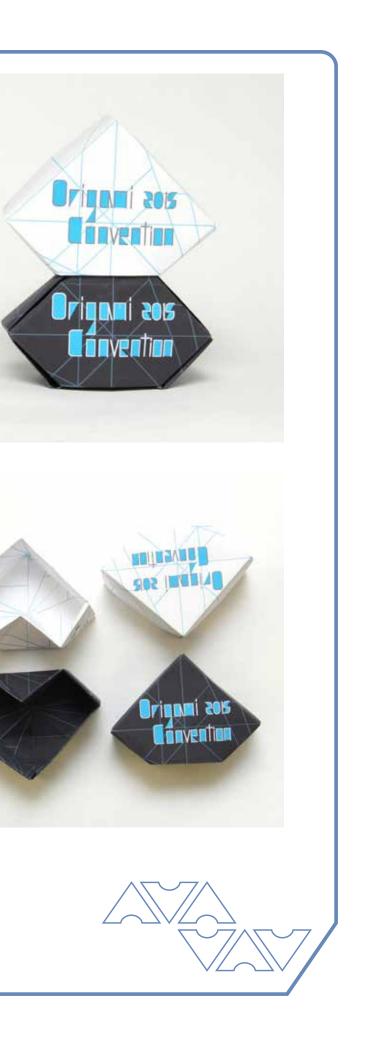

### Origami Convention Package Design

Using this heart shaped variation of the *Masu Box, created by* Romi Halabaso, I created a package design to help brand the convention. The diamond shape allows for stacking as well as easy packing.